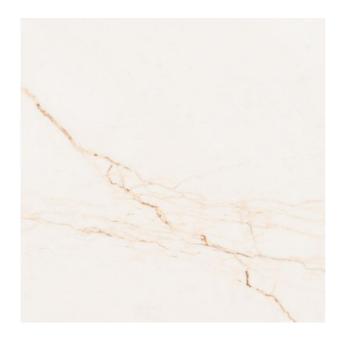

| PRODUCT CODE  | HDP-PUL-WH100A              |
|---------------|-----------------------------|
| SIZE          | 100X100CM                   |
| COLOR         | WHITE                       |
| TECHNOLOGY    | FULL BODY PORCELAIN, NORMAL |
| STRUCTURE     | SMOOTH                      |
| SURFACE LOOK  | GLOSSY                      |
| EDGE          | RECTIFIED                   |
| THICKNESS     | -1 MM                       |
| UNITY MEASURE | M²                          |