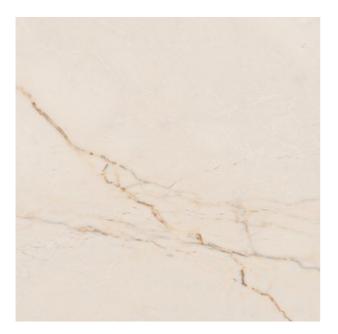

## **PULPIS CREMA**

| PRODUCT CODE  | HDP-PUL-CRM100A             |
|---------------|-----------------------------|
| SIZE          | 100X100CM                   |
| COLOR         | CREMA (IVORY)               |
| TECHNOLOGY    | FULL BODY PORCELAIN, NORMAL |
| STRUCTURE     | SMOOTH                      |
| SURFACE LOOK  | GLOSSY                      |
| EDGE          | RECTIFIED                   |
| THICKNESS     | -1 MM                       |
| UNITY MEASURE | M <sup>2</sup>              |
|               |                             |