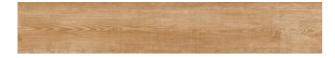

| PRODUCT CODE  | HDR-POR-OAK19120A        |
|---------------|--------------------------|
| SIZE          | 19.8X120CM               |
| SERIES        | PORTICO                  |
| COLOR         | LIGHT BROWN (BROWN)      |
| TECHNOLOGY    | PORCELAIN TILES, DIGITAL |
| STRUCTURE     | HEAVY STRUCTURE          |
| SURFACE LOOK  | MATT                     |
| EDGE          | RECTIFIED                |
| THICKNESS     | -1 MM                    |
| UNITY MEASURE | $M^2$                    |