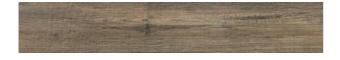

| PRODUCT CODE  | HDR-POR-NOC19120A        |
|---------------|--------------------------|
| SIZE          | 19.8X120CM               |
| SERIES        | PORTICO                  |
| COLOR         | DARK BROWN (BROWN)       |
| TECHNOLOGY    | PORCELAIN TILES, DIGITAL |
| STRUCTURE     | HEAVY STRUCTURE          |
| SURFACE LOOK  | MATT                     |
| EDGE          | RECTIFIED                |
| THICKNESS     | -1 MM                    |
| UNITY MEASURE | M²                       |