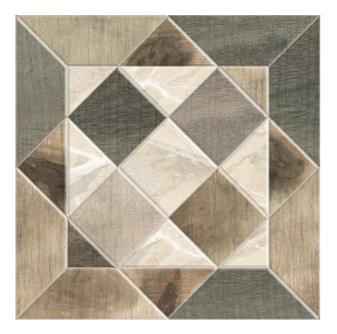

## PERIDOT PERIDOT

| PRODUCT CODE  | C-SL-PERI60A             |
|---------------|--------------------------|
| SIZE          | 60X60CM                  |
| SERIES        | PERIDOT                  |
| COLOR         | BROWN (MIX)              |
| TECHNOLOGY    | CERAMIC RED BODY, NORMAL |
| STRUCTURE     | LIGHT STRUCTURE          |
| SURFACE LOOK  | SATIN                    |
| EDGE          | STRAIGHT                 |
| THICKNESS     | 10 MM                    |
| UNITY MEASURE | M <sup>2</sup>           |
|               |                          |