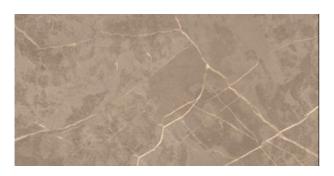

## **OXFORD BROWN**

| PRODUCT CODE  | HDP-OXF-BR59119A            |
|---------------|-----------------------------|
| SIZE          | 59.8X119.8CM                |
| COLOR         | BROWN                       |
| TECHNOLOGY    | FULL BODY PORCELAIN, NORMAL |
| STRUCTURE     | SMOOTH                      |
| SURFACE LOOK  | GLOSSY                      |
| EDGE          | RECTIFIED                   |
| THICKNESS     | -1 MM                       |
| UNITY MEASURE | M <sup>2</sup>              |
|               |                             |