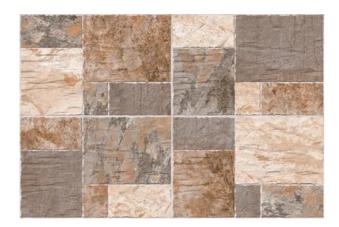

| PRODUCT CODE  | C-SE-OSLO3045A           |
|---------------|--------------------------|
| SIZE          | 30X45CM                  |
| SERIES        | OSLO                     |
| COLOR         | BEIGE (MIX)              |
| TECHNOLOGY    | CERAMIC RED BODY, NORMAL |
| STRUCTURE     | LIGHT STRUCTURE          |
| SURFACE LOOK  | MATT                     |
| EDGE          | STRAIGHT                 |
| THICKNESS     | 10 MM                    |
| UNITY MEASURE | M²                       |