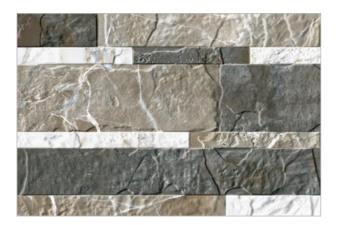

## **OLIVIA**

| PRODUCT CODE  | C-SE-OLV3045A            |
|---------------|--------------------------|
| SIZE          | 30X45CM                  |
| COLOR         | GREEN (MIX)              |
| TECHNOLOGY    | CERAMIC RED BODY, NORMAL |
| STRUCTURE     | LIGHT STRUCTURE          |
| SURFACE LOOK  | MATT                     |
| EDGE          | RECTIFIED                |
| THICKNESS     | 10 MM                    |
| UNITY MEASURE | M <sup>2</sup>           |