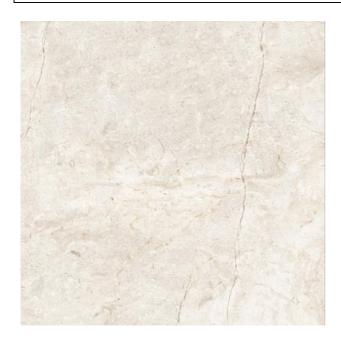

| PRODUCT CODE  | HDP-NOV-MAR100A             |
|---------------|-----------------------------|
| SIZE          | 100X100CM                   |
| SERIES        | NOVA                        |
| COLOR         | MARFIL (IVORY)              |
| TECHNOLOGY    | FULL BODY PORCELAIN, NORMAL |
| STRUCTURE     | SMOOTH                      |
| SURFACE LOOK  | GLOSSY                      |
| EDGE          | RECTIFIED                   |
| THICKNESS     | -1 MM                       |
| UNITY MEASURE | M²                          |