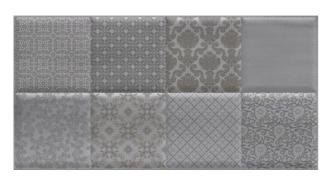

## NIRVANA **NIRVANA DGY**

| PRODUCT CODE  | C-WS-NIRDGY3060A         |
|---------------|--------------------------|
| SIZE          | 30X60CM                  |
| SERIES        | NIRVANA                  |
| COLOR         | GREY                     |
| TECHNOLOGY    | CERAMIC RED BODY, NORMAL |
| STRUCTURE     | SMOOTH                   |
| SURFACE LOOK  | GLOSSY                   |
| EDGE          | RECTIFIED                |
| THICKNESS     | 10 MM                    |
| UNITY MEASURE | M <sup>2</sup>           |
|               |                          |