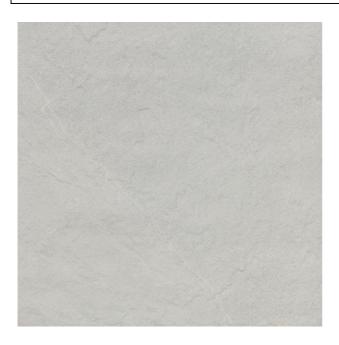

## NIAGARA **NIAGARA LIGHT GREY**

| PRODUCT CODE  | HDR-NIA-LGY59A              |
|---------------|-----------------------------|
| SIZE          | 59.8X59.8CM                 |
| SERIES        | NIAGARA                     |
| COLOR         | LIGHT GREY (GREEN)          |
| TECHNOLOGY    | FULL BODY PORCELAIN, NORMAL |
| STRUCTURE     | LIGHT STRUCTURE             |
| SURFACE LOOK  | MATT                        |
| EDGE          | RECTIFIED                   |
| THICKNESS     | -1 MM                       |
| UNITY MEASURE | M <sup>2</sup>              |
|               |                             |