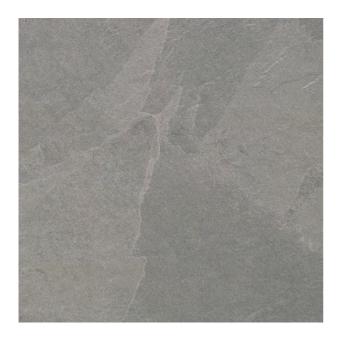

| PRODUCT CODE  | HDR-NIA-GY59A               |
|---------------|-----------------------------|
| SIZE          | 59.8X59.8CM                 |
| SERIES        | NIAGARA                     |
| COLOR         | GREY                        |
| TECHNOLOGY    | FULL BODY PORCELAIN, NORMAL |
| STRUCTURE     | LIGHT STRUCTURE             |
| SURFACE LOOK  | MATT                        |
| EDGE          | RECTIFIED                   |
| THICKNESS     | -1 MM                       |
| UNITY MEASURE | M²                          |