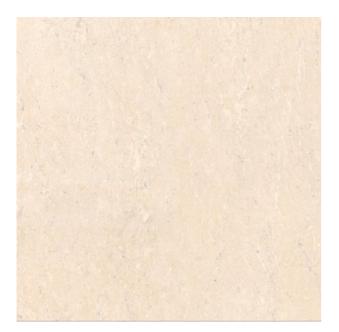

## **NATURALE IVORY**

| PRODUCT CODE  | HDP-NAT-IV100A              |
|---------------|-----------------------------|
| SIZE          | 100X100CM                   |
| COLOR         | IVORY                       |
| TECHNOLOGY    | FULL BODY PORCELAIN, NORMAL |
| STRUCTURE     | SMOOTH                      |
| SURFACE LOOK  | GLOSSY                      |
| EDGE          | RECTIFIED                   |
| THICKNESS     | -1 MM                       |
| UNITY MEASURE | M <sup>2</sup>              |
|               |                             |