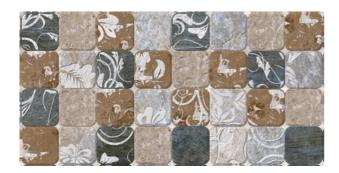

## **MOUNT BLANC MOUNT BLANC HL**

| PRODUCT CODE  | C-WS-MOUBLCHL3060A       |
|---------------|--------------------------|
| SIZE          | 30X60CM                  |
| SERIES        | MOUNT BLANC              |
| COLOR         | BLUE                     |
| TECHNOLOGY    | CERAMIC RED BODY, NORMAL |
| STRUCTURE     | LIGHT STRUCTURE          |
| SURFACE LOOK  | MATT                     |
| EDGE          | RECTIFIED                |
| THICKNESS     | 10 MM                    |
| UNITY MEASURE | M²                       |