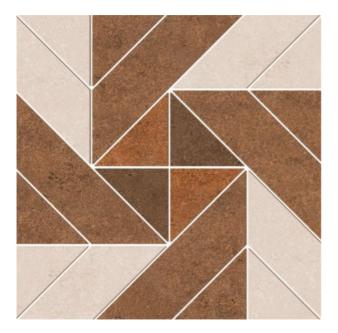

## **MORROCCO BR**

| PRODUCT CODE  | C-CM-MRCBR396A           |
|---------------|--------------------------|
| SIZE          | 39.6X39.6CM              |
| COLOR         | BROWN                    |
| TECHNOLOGY    | CERAMIC RED BODY, NORMAL |
| STRUCTURE     | SMOOTH                   |
| SURFACE LOOK  | SATIN                    |
| EDGE          | STRAIGHT                 |
| THICKNESS     | 10 MM                    |
| UNITY MEASURE | M <sup>2</sup>           |
|               |                          |