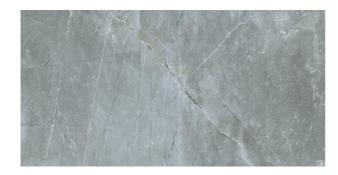

| PRODUCT CODE  | C-SL-MORCDGR4080A        |
|---------------|--------------------------|
| SIZE          | 40X80CM                  |
| SERIES        | MOROCCO                  |
| COLOR         | BROWN (GREY)             |
| TECHNOLOGY    | CERAMIC RED BODY, NORMAL |
| STRUCTURE     | SMOOTH                   |
| SURFACE LOOK  | GLOSSY                   |
| EDGE          | STRAIGHT                 |
| THICKNESS     | 10 MM                    |
| UNITY MEASURE | M²                       |