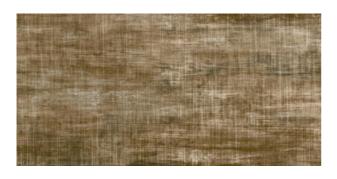

## **MODERN WOOD MODERN WOOD WENGE**

| PRODUCT CODE  | MDW-WNG-R59119A             |
|---------------|-----------------------------|
| SIZE          | 59.8X119.8CM                |
| SERIES        | MODERN WOOD                 |
| COLOR         | WENGE (BROWN)               |
| TECHNOLOGY    | FULL BODY PORCELAIN, NORMAL |
| STRUCTURE     | LIGHT STRUCTURE             |
| SURFACE LOOK  | MATT                        |
| EDGE          | RECTIFIED                   |
| THICKNESS     | -1 MM                       |
| UNITY MEASURE | M <sup>2</sup>              |