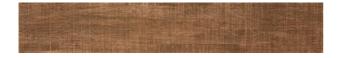

## **MODERN WOOD MODERN WOOD SAPELI**

| PRODUCT CODE  | HDR-MDW-SAP19120A           |
|---------------|-----------------------------|
| SIZE          | 19.8X120CM                  |
| SERIES        | MODERN WOOD                 |
| COLOR         | SAPELI (BROWN)              |
| TECHNOLOGY    | FULL BODY PORCELAIN, NORMAL |
| STRUCTURE     | LIGHT STRUCTURE             |
| SURFACE LOOK  | MATT                        |
| EDGE          | RECTIFIED                   |
| THICKNESS     | -1 MM                       |
| UNITY MEASURE | $M^2$                       |