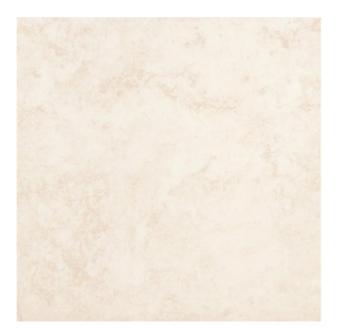

## **MISTY LBE**

| PRODUCT CODE  | C-CM-40MLBES396A         |
|---------------|--------------------------|
| SIZE          | 39.6X39.6CM              |
| COLOR         | BEIGE (BROWN)            |
| TECHNOLOGY    | CERAMIC RED BODY, NORMAL |
| STRUCTURE     | SMOOTH                   |
| SURFACE LOOK  | MATT                     |
| EDGE          | RECTIFIED                |
| THICKNESS     | 10 MM                    |
| UNITY MEASURE | M <sup>2</sup>           |
|               |                          |