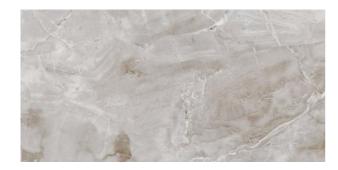

| PRODUCT CODE  | C-WS-MTDGY-G3060A        |
|---------------|--------------------------|
| SIZE          | 30X60CM                  |
| SERIES        | MISTRAL                  |
| COLOR         | GREY                     |
| TECHNOLOGY    | CERAMIC RED BODY, NORMAL |
| STRUCTURE     | SMOOTH                   |
| SURFACE LOOK  | GLOSSY                   |
| EDGE          | RECTIFIED                |
| THICKNESS     | 10 MM                    |
| UNITY MEASURE | M²                       |