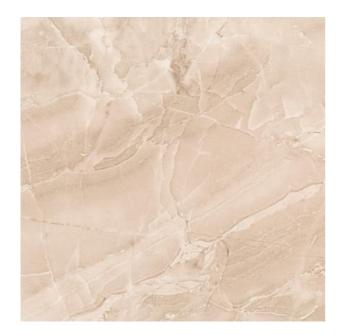

## MISTRAL MISTRAL BE FL

| PRODUCT CODE  | C-WS-MTBFL-G30A          |
|---------------|--------------------------|
| SIZE          | 30X30CM                  |
| SERIES        | MISTRAL                  |
| COLOR         | BEIGE                    |
| TECHNOLOGY    | CERAMIC RED BODY, NORMAL |
| STRUCTURE     | LIGHT STRUCTURE          |
| SURFACE LOOK  | MATT                     |
| EDGE          | RECTIFIED                |
| THICKNESS     | 10 MM                    |
| UNITY MEASURE | M²                       |