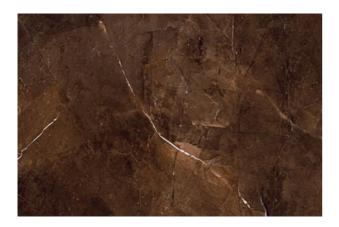

## **MIAMI NOCE**

| PRODUCT CODE  | HDP-MIA-NOC80120A           |
|---------------|-----------------------------|
| SIZE          | 80X120CM                    |
| COLOR         | NOCE (BROWN)                |
| TECHNOLOGY    | FULL BODY PORCELAIN, NORMAL |
| STRUCTURE     | ѕмоотн                      |
| SURFACE LOOK  | HIGH GLOSSY                 |
| EDGE          | RECTIFIED                   |
| THICKNESS     | -1 MM                       |
| UNITY MEASURE | M <sup>2</sup>              |