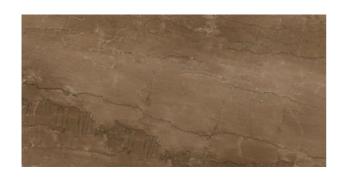

## **MELODIOUS BROWN**

| PRODUCT CODE  | HDP-MEL-BR59119A            |
|---------------|-----------------------------|
| SIZE          | 59.8X119.8CM                |
| COLOR         | BROWN                       |
| TECHNOLOGY    | FULL BODY PORCELAIN, NORMAL |
| STRUCTURE     | SMOOTH                      |
| SURFACE LOOK  | HIGH GLOSSY                 |
| EDGE          | RECTIFIED                   |
| THICKNESS     | -1 MM                       |
| UNITY MEASURE | M²                          |