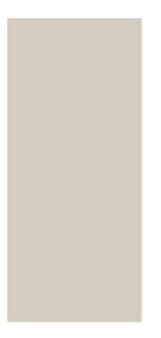

## MAXIMUS UNI MAXIMUS UNI IVORY

| PRODUCT CODE  | A83GMAXI-IV0.S0C2R             |
|---------------|--------------------------------|
| SIZE          | 135X305CM                      |
| SERIES        | MAXIMUS UNI                    |
| COLOR         | IVORY                          |
| TECHNOLOGY    | FULL BODY PORCELAIN, MEGA SLAB |
| STRUCTURE     | SMOOTH                         |
| SURFACE LOOK  | MATT                           |
| EDGE          | RECTIFIED                      |
| THICKNESS     | 14.5 MM                        |
| UNITY MEASURE | $M^2$                          |