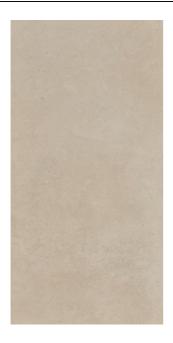

## MAXIMUS SURFACE XL MAXIMUS SURFACE XL SAND

| PRODUCT CODE  | AGB83ZSFXSANZMSNLR         |
|---------------|----------------------------|
| SIZE          | 135X305CM                  |
| SERIES        | MAXIMUS SURFACE XL         |
| COLOR         | SAND (BEIGE)               |
| TECHNOLOGY    | PORCELAIN TILES, MEGA SLAB |
| STRUCTURE     | SMOOTH                     |
| SURFACE LOOK  | MATT                       |
| EDGE          | RECTIFIED                  |
| THICKNESS     | 14.5 MM                    |
| UNITY MEASURE | M²                         |
| -             |                            |