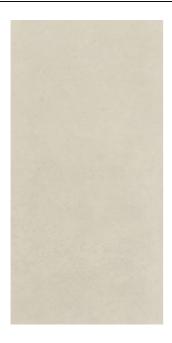

## MAXIMUS SURFACE XL MAXIMUS SURFACE XL OFF WHITE

| PRODUCT CODE  | AGB83ZSFXOWHZMSNLR         |
|---------------|----------------------------|
| SIZE          | 135X305CM                  |
| SERIES        | MAXIMUS SURFACE XL         |
| COLOR         | OFF-WHITE (WHITE)          |
| TECHNOLOGY    | PORCELAIN TILES, MEGA SLAB |
| STRUCTURE     | SMOOTH                     |
| SURFACE LOOK  | MATT                       |
| EDGE          | RECTIFIED                  |
| THICKNESS     | 14.5 MM                    |
| UNITY MEASURE | M²                         |