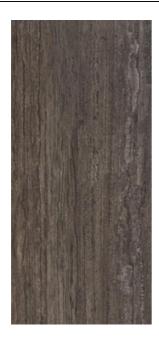

## MAXIMUS NEW TRAVERTINO MAXIMUS NEW TRAVERTINO BROWN

| PRODUCT CODE  | A62GZNTV-BR0.G0C6P         |
|---------------|----------------------------|
| SIZE          | 120X260CM                  |
| SERIES        | MAXIMUS NEW TRAVERTINO     |
| COLOR         | BROWN                      |
| TECHNOLOGY    | PORCELAIN TILES, MEGA SLAB |
| STRUCTURE     | SMOOTH                     |
| SURFACE LOOK  | HIGH GLOSSY                |
| EDGE          | RECTIFIED                  |
| THICKNESS     | 6 MM                       |
| UNITY MEASURE | M²                         |
|               | ·                          |