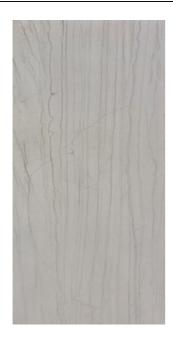

## MAXIMUS MACAUBAS MAXIMUS MACAUBAS WHITE

| PRODUCT CODE  | A46GZMCB-WH0.M0C9R             |
|---------------|--------------------------------|
| SIZE          | 120X240CM                      |
| SERIES        | MAXIMUS MACAUBAS               |
| COLOR         | WHITE                          |
| TECHNOLOGY    | FULL BODY PORCELAIN, MEGA SLAB |
| STRUCTURE     | SMOOTH                         |
| SURFACE LOOK  | MATT                           |
| EDGE          | RECTIFIED                      |
| THICKNESS     | 9 MM                           |
| UNITY MEASURE | M²                             |
| •             |                                |