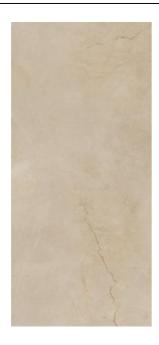

## MAXIMUS CLASSIC MAXIMUS CLASSIC NEW MARFIL BEIGE

| PRODUCT CODE  | A62GZNMF-BE0.G0C6P         |
|---------------|----------------------------|
| SIZE          | 120X260CM                  |
| SERIES        | MAXIMUS CLASSIC            |
| COLOR         | NEW MARFIL (BEIGE)         |
| TECHNOLOGY    | PORCELAIN TILES, MEGA SLAB |
| STRUCTURE     | SMOOTH                     |
| SURFACE LOOK  | HIGH GLOSSY                |
| EDGE          | RECTIFIED                  |
| THICKNESS     | 6 MM                       |
| UNITY MEASURE | M²                         |
|               |                            |