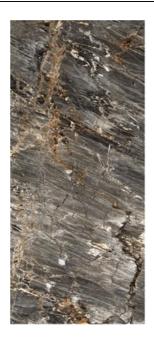

## MAXIMUS CLASSIC MAXIMUS CLASSIC FLURRY GREY

| PRODUCT CODE  | A83GZFLU-GY0.G0C2P         |
|---------------|----------------------------|
| SIZE          | 135X305CM                  |
| SERIES        | MAXIMUS CLASSIC            |
| COLOR         | FLURRY (GREY)              |
| TECHNOLOGY    | PORCELAIN TILES, MEGA SLAB |
| STRUCTURE     | SMOOTH                     |
| SURFACE LOOK  | HIGH GLOSSY                |
| EDGE          | RECTIFIED                  |
| THICKNESS     | 14.5 MM                    |
| UNITY MEASURE | M²                         |