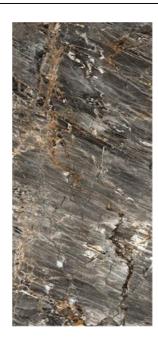

## MAXIMUS CLASSIC MAXIMUS CLASSIC FLURRY GREY

| PRODUCT CODE  | A62GZFLU-GY0.G0C6P         |
|---------------|----------------------------|
| SIZE          | 120X260CM                  |
| SERIES        | MAXIMUS CLASSIC            |
| COLOR         | FLURRY (GREY)              |
| TECHNOLOGY    | PORCELAIN TILES, MEGA SLAB |
| STRUCTURE     | SMOOTH                     |
| SURFACE LOOK  | HIGH GLOSSY                |
| EDGE          | RECTIFIED                  |
| THICKNESS     | 6 MM                       |
| UNITY MEASURE | M²                         |