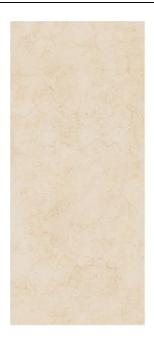

## MAXIMUS CLASSIC MAXIMUS CLASSIC FIORITO BEIGE

| PRODUCT CODE  | A83GZFRT-BE0.G0C2P         |
|---------------|----------------------------|
| SIZE          | 135X305CM                  |
| SERIES        | MAXIMUS CLASSIC            |
| COLOR         | FIORITO (BEIGE)            |
| TECHNOLOGY    | PORCELAIN TILES, MEGA SLAB |
| STRUCTURE     | SMOOTH                     |
| SURFACE LOOK  | HIGH GLOSSY                |
| EDGE          | RECTIFIED                  |
| THICKNESS     | 14.5 MM                    |
| UNITY MEASURE | M²                         |