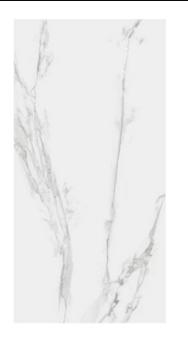

## **MAXIMUS CLASSIC MAXIMUS CLASSIC CARRARA GREY**

| PRODUCT CODE  | Al46ZCRR-GY0.G0C3P         |
|---------------|----------------------------|
| SIZE          | 120X240CM                  |
| SERIES        | MAXIMUS CLASSIC            |
| COLOR         | CARRARA GREY (GREY)        |
| TECHNOLOGY    | PORCELAIN TILES, MEGA SLAB |
| STRUCTURE     | SMOOTH                     |
| SURFACE LOOK  | HIGH GLOSSY                |
| EDGE          | RECTIFIED                  |
| THICKNESS     | 9 MM                       |
| UNITY MEASURE | M <sup>2</sup>             |
|               |                            |