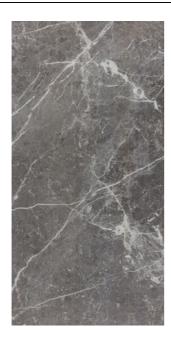

## MAXIMUS BLU DEL BELGIO MAXIMUS BLU DEL BELGIO CLAY

| PRODUCT CODE  | A62GZBLB-CL0.G0C6P         |
|---------------|----------------------------|
| SIZE          | 120X260CM                  |
| SERIES        | MAXIMUS BLU DEL BELGIO     |
| COLOR         | CLAY (BEIGE)               |
| TECHNOLOGY    | PORCELAIN TILES, MEGA SLAB |
| STRUCTURE     | SMOOTH                     |
| SURFACE LOOK  | HIGH GLOSSY                |
| EDGE          | RECTIFIED                  |
| THICKNESS     | 6 MM                       |
| UNITY MEASURE | M²                         |
|               |                            |