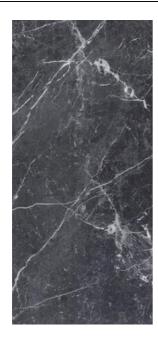

## MAXIMUS BLU DEL BELGIO MAXIMUS BLU DEL BELGIO BLUE

| PRODUCT CODE  | A62GZBLB-BL0.G0C6P         |
|---------------|----------------------------|
| SIZE          | 120X260CM                  |
| SERIES        | MAXIMUS BLU DEL BELGIO     |
| COLOR         | BLUE                       |
| TECHNOLOGY    | PORCELAIN TILES, MEGA SLAB |
| STRUCTURE     | SMOOTH                     |
| SURFACE LOOK  | HIGH GLOSSY                |
| EDGE          | RECTIFIED                  |
| THICKNESS     | 6 MM                       |
| UNITY MEASURE | M²                         |