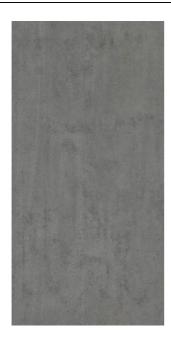

## MAXIMUS BEHIND MAXIMUS BEHIND LIGHT GREY

| PRODUCT CODE  | A46GZBHD-LGY.M0C9R             |
|---------------|--------------------------------|
| SIZE          | 120X240CM                      |
| SERIES        | MAXIMUS BEHIND                 |
| COLOR         | LIGHT GREY (GREY)              |
| TECHNOLOGY    | FULL BODY PORCELAIN, MEGA SLAB |
| STRUCTURE     | SMOOTH                         |
| SURFACE LOOK  | MATT                           |
| EDGE          | RECTIFIED                      |
| THICKNESS     | 9 MM                           |
| UNITY MEASURE | M²                             |