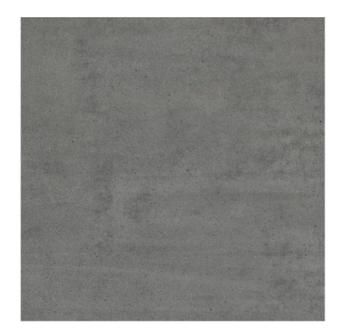

## MAXIMUS BEHIND MAXIMUS BEHIND LIGHT GREY

| PRODUCT CODE                          | A22GZBHD-LGY.M0C9R             |
|---------------------------------------|--------------------------------|
| SIZE                                  | 120X120CM                      |
| SERIES                                | MAXIMUS BEHIND                 |
| COLOR                                 | LIGHT GREY (GREY)              |
| TECHNOLOGY                            | FULL BODY PORCELAIN, MEGA SLAB |
| STRUCTURE                             | SMOOTH                         |
| SURFACE LOOK                          | MATT                           |
| EDGE                                  | RECTIFIED                      |
| THICKNESS                             | 9 MM                           |
| UNITY MEASURE                         | M²                             |
| · · · · · · · · · · · · · · · · · · · |                                |