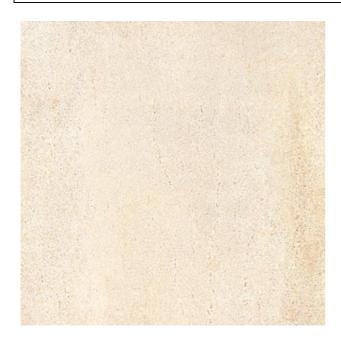

| PRODUCT CODE  | NPMARZIN-IV100A             |
|---------------|-----------------------------|
| SIZE          | 100X100CM                   |
| SERIES        | MARZIN                      |
| COLOR         | IVORY                       |
| TECHNOLOGY    | FULL BODY PORCELAIN, NORMAL |
| STRUCTURE     | LIGHT STRUCTURE             |
| SURFACE LOOK  | GLOSSY                      |
| EDGE          | RECTIFIED                   |
| THICKNESS     | -1 MM                       |
| UNITY MEASURE | M²                          |