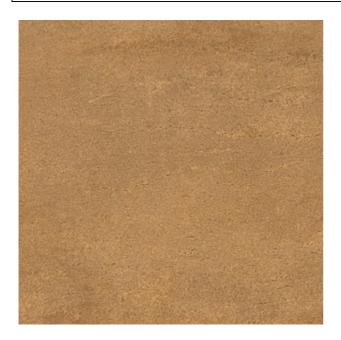

| PRODUCT CODE  | NPMARZIN-BR100A             |
|---------------|-----------------------------|
| SIZE          | 100X100CM                   |
| SERIES        | MARZIN                      |
| COLOR         | BROWN                       |
| TECHNOLOGY    | FULL BODY PORCELAIN, NORMAL |
| STRUCTURE     | LIGHT STRUCTURE             |
| SURFACE LOOK  | GLOSSY                      |
| EDGE          | RECTIFIED                   |
| THICKNESS     | -1 MM                       |
| UNITY MEASURE | M²                          |
|               |                             |