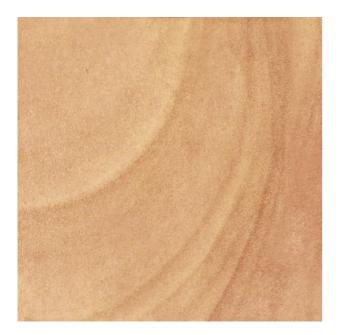

## MARCO **MARCO GOLD**

| PRODUCT CODE  | C-SL-MARGD60A            |
|---------------|--------------------------|
| SIZE          | 60X60CM                  |
| SERIES        | MARCO                    |
| COLOR         | YELLOW (BROWN)           |
| TECHNOLOGY    | CERAMIC RED BODY, NORMAL |
| STRUCTURE     | SMOOTH                   |
| SURFACE LOOK  | MATT                     |
| EDGE          | RECTIFIED                |
| THICKNESS     | 10 MM                    |
| UNITY MEASURE | M <sup>2</sup>           |
|               |                          |