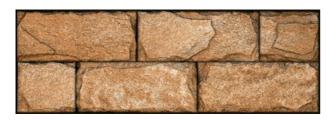

| PRODUCT CODE  | C-GS-LITHBE-2060A        |
|---------------|--------------------------|
| SIZE          | 20X60CM                  |
| SERIES        | LITHOS                   |
| COLOR         | BEIGE                    |
| TECHNOLOGY    | CERAMIC RED BODY, NORMAL |
| STRUCTURE     | HEAVY STRUCTURE          |
| SURFACE LOOK  | MATT                     |
| EDGE          | STRAIGHT                 |
| THICKNESS     | 10 MM                    |
| UNITY MEASURE | M <sup>2</sup>           |
|               |                          |