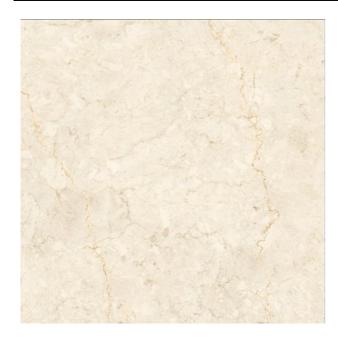

## **LISBON**

| PRODUCT CODE  | HDP-LISB100A                |
|---------------|-----------------------------|
| SIZE          | 100X100CM                   |
| SERIES        | LISBON                      |
| COLOR         | BEIGE                       |
| TECHNOLOGY    | FULL BODY PORCELAIN, NORMAL |
| STRUCTURE     | SMOOTH                      |
| SURFACE LOOK  | GLOSSY                      |
| EDGE          | RECTIFIED                   |
| THICKNESS     | -1 MM                       |
| UNITY MEASURE | M²                          |