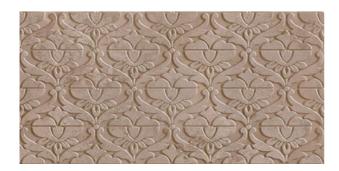

| PRODUCT CODE  | C-WS-LILHL23060A         |
|---------------|--------------------------|
| SIZE          | 30X60CM                  |
| SERIES        | LILAC                    |
| COLOR         | GREY                     |
| TECHNOLOGY    | CERAMIC RED BODY, NORMAL |
| STRUCTURE     | HEAVY STRUCTURE          |
| SURFACE LOOK  | SATIN                    |
| EDGE          | RECTIFIED                |
| THICKNESS     | 10 MM                    |
| UNITY MEASURE | M²                       |