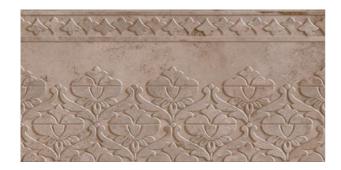

| PRODUCT CODE  | C-WS-LILHL13060A         |
|---------------|--------------------------|
| SIZE          | 30X60CM                  |
| SERIES        | LILAC                    |
| COLOR         | GREY                     |
| TECHNOLOGY    | CERAMIC RED BODY, NORMAL |
| STRUCTURE     | HEAVY STRUCTURE          |
| SURFACE LOOK  | SATIN                    |
| EDGE          | STRAIGHT                 |
| THICKNESS     | 10 MM                    |
| UNITY MEASURE | $M^2$                    |