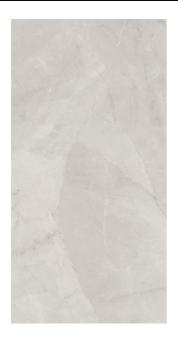

## LAWRANCE **LAWRANCE GREY**

| PRODUCT CODE  | V-ST-LAWGY918A           |
|---------------|--------------------------|
| SIZE          | 90X180CM                 |
| SERIES        | LAWRANCE                 |
| COLOR         | GREY                     |
| TECHNOLOGY    | PORCELAIN TILES, DIGITAL |
| STRUCTURE     | SMOOTH                   |
| SURFACE LOOK  | GLOSSY                   |
| EDGE          | STRAIGHT                 |
| THICKNESS     | -1 MM                    |
| UNITY MEASURE | M <sup>2</sup>           |
|               |                          |