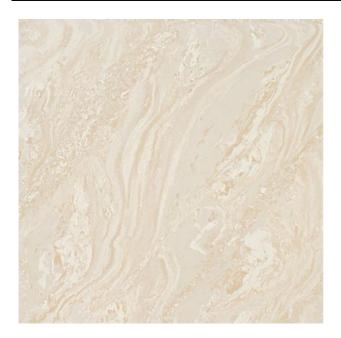

## LAGUNA LAGUNA LEM

| PRODUCT CODE  | LAGUNA-LEM100A              |
|---------------|-----------------------------|
| SIZE          | 100X100CM                   |
| SERIES        | LAGUNA                      |
| COLOR         | LEMON (YELLOW)              |
| TECHNOLOGY    | FULL BODY PORCELAIN, NORMAL |
| STRUCTURE     | SMOOTH                      |
| SURFACE LOOK  | GLOSSY                      |
| EDGE          | RECTIFIED                   |
| THICKNESS     | -1 MM                       |
| UNITY MEASURE | M²                          |
|               | ·                           |