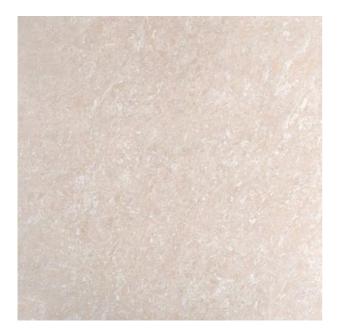

## **KRYSTAL ROSSO**

| PRODUCT CODE  | KRYSTAL-ROS59A              |
|---------------|-----------------------------|
| SIZE          | 59.8X59.8CM                 |
| COLOR         | ROSSO (PINK)                |
| TECHNOLOGY    | FULL BODY PORCELAIN, NORMAL |
| STRUCTURE     | SMOOTH                      |
| SURFACE LOOK  | GLOSSY                      |
| EDGE          | RECTIFIED                   |
| THICKNESS     | -1 MM                       |
| UNITY MEASURE | M <sup>2</sup>              |
|               |                             |