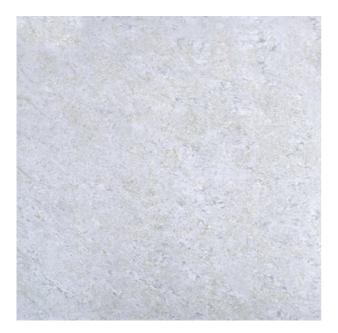

## **KRYSTAL-LIGHT GREY**

| PRODUCT CODE  | KRYSTAL-LGY100A             |
|---------------|-----------------------------|
| SIZE          | 100X100CM                   |
| COLOR         | LIGHT GREY (GREY)           |
| TECHNOLOGY    | FULL BODY PORCELAIN, APOLLO |
| STRUCTURE     | SMOOTH                      |
| SURFACE LOOK  | HIGH GLOSSY                 |
| EDGE          | RECTIFIED                   |
| THICKNESS     | -1 MM                       |
| UNITY MEASURE | M <sup>2</sup>              |
|               |                             |