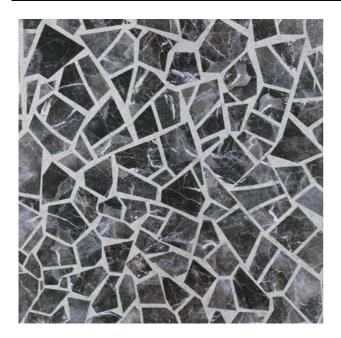

## **KRAZZY NERO**

| PRODUCT CODE  | HDP-KRA-NER59A              |
|---------------|-----------------------------|
| SIZE          | 59.8X59.8CM                 |
| SERIES        | KRAZZY                      |
| COLOR         | NERO (BLACK)                |
| TECHNOLOGY    | FULL BODY PORCELAIN, NORMAL |
| STRUCTURE     | SMOOTH                      |
| SURFACE LOOK  | HIGH GLOSSY                 |
| EDGE          | RECTIFIED                   |
| THICKNESS     | -1 MM                       |
| UNITY MEASURE | M²                          |
|               |                             |