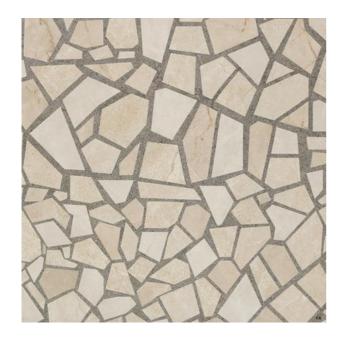

## **KRAZZY MARBLE BEIGE**

| PRODUCT CODE  | HDP-KRA-MAR-BE59A           |
|---------------|-----------------------------|
| SIZE          | 59.8X59.8CM                 |
| SERIES        | KRAZZY                      |
| COLOR         | BEIGE (MIX)                 |
| TECHNOLOGY    | FULL BODY PORCELAIN, NORMAL |
| STRUCTURE     | SMOOTH                      |
| SURFACE LOOK  | GLOSSY                      |
| EDGE          | RECTIFIED                   |
| THICKNESS     | -1 MM                       |
| UNITY MEASURE | M²                          |